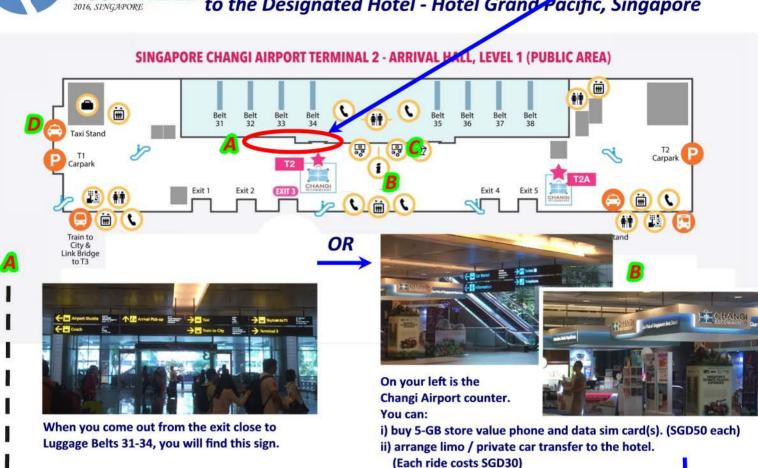

## Taxi / TERMINAL 2 (EXIT close to luggage BELTS 31-34) to the Designated Hotel - Hotel Grand Pacific, Singapore

UOB ARRIVA PARA SALAR SA

Opposite to the Changi Airport counter, you will find the UOB Bank for currency exchange.