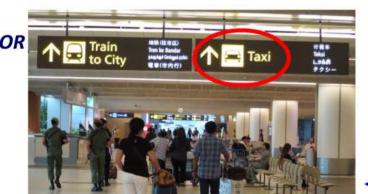

Turn Right and walk to the end of the Hall, you will find the Taxi Stand 2B.

Ask the airport security /gatekeeper to help you locate a Normal Meter Taxi to the Roundtable Designated Hotel. Each taxi ride to the hotel costs around SGD 18-22.