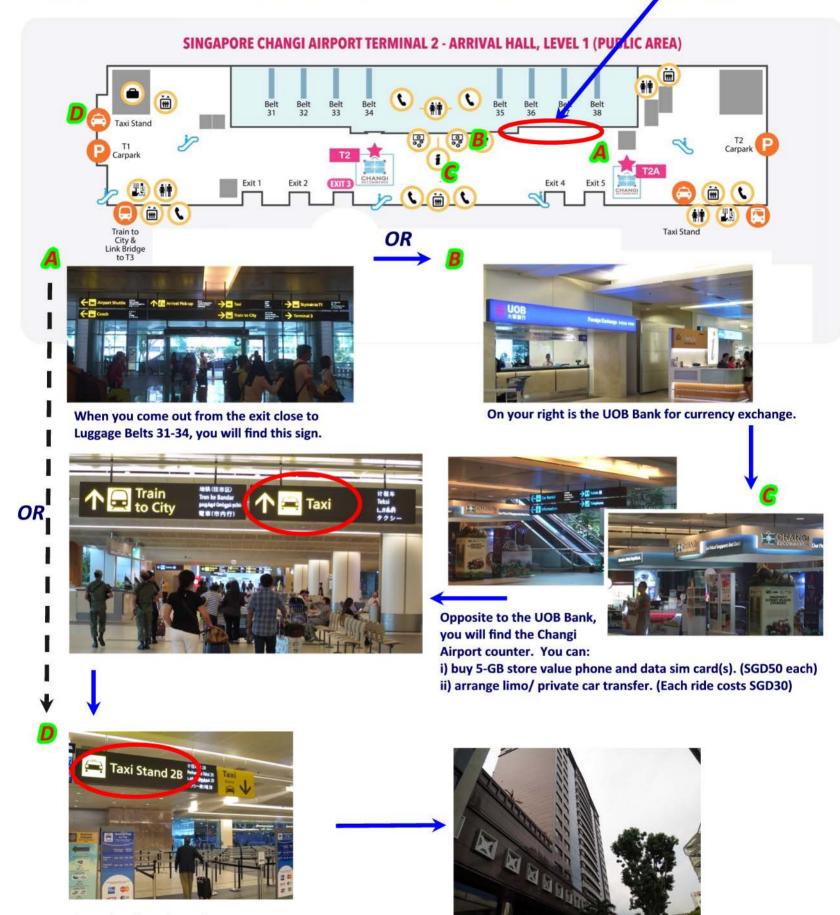

## Taxi / Taking Limo at TERMINAL 2 (EXIT close to luggage BELTS 35-38)

to the Designated Hotel - Hotel Grand Pacific, Singapore

Turn Right and walk to the end of the Hall, you will find the Taxi Stand 2B.

Ask the airport security /gatekeeper to help you locate a Normal Meter Taxi to the Roundtable Designated Hotel. Each taxi ride to the hotel costs around SGD 18-22.

Designated Hotel:
Hotel Grand Pacific, Singaore
Address:
101 Victoria Street, Singapore 188018