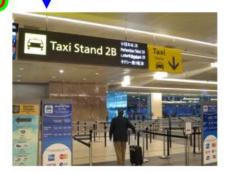

Turn Right and walk to the end of the Hall, you will find the Taxi Stand 2B.

Ask the airport security /gatekeeper to help you locate a Normal Meter Taxi to the Roundtable Designated Hotel. Each taxi ride to the hotel costs around SGD 18-22.